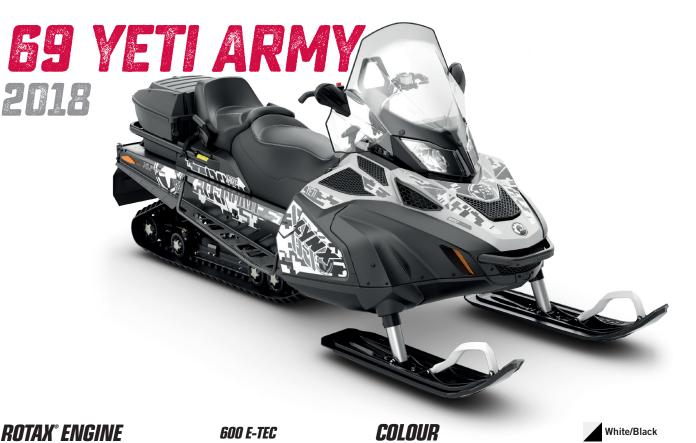

## **FEATURES**

| Frame              | L-XU                                    |
|--------------------|-----------------------------------------|
| Skis               | Blade with liners                       |
| Seating            | Modular, 1+1                            |
| Handlebar          | U-type steel with hooks, mountain strap |
| Riser block height | Adjustable 130-205 mm                   |
| Starter            | Manual, Electric                        |
| Reverse            | Mechanical (2F-N-R)                     |

| Heated throttle lever | Standard                 |
|-----------------------|--------------------------|
| Heated grips          | Standard                 |
| Gauge                 | Analog with display      |
| Mirrors               | Standard                 |
| Windshield            | High (510 mm), one piece |
| Hitch                 | Standard                 |